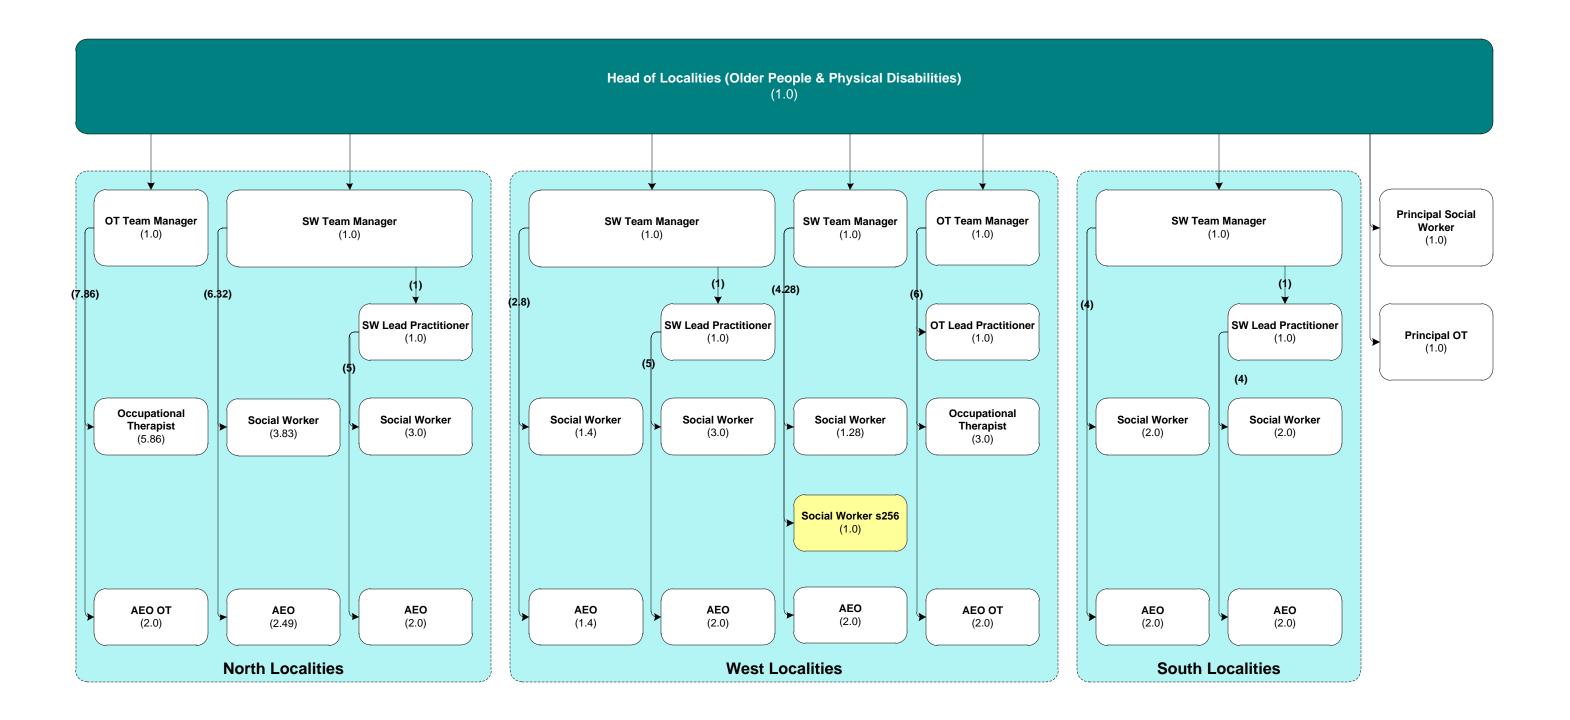

GFC 18 February 2016: Report on the Restructure of the **Adults and Communities Delivery Unit APPENDIX D – New Structure** 09/02/16 v4.1 Final

**Head of Service** 

Legend

Teams

Not in LBB establishment

GFC 18 February 2016: Report on the Restructure of the Adults and Communities Delivery Unit APPENDIX D – New Structure