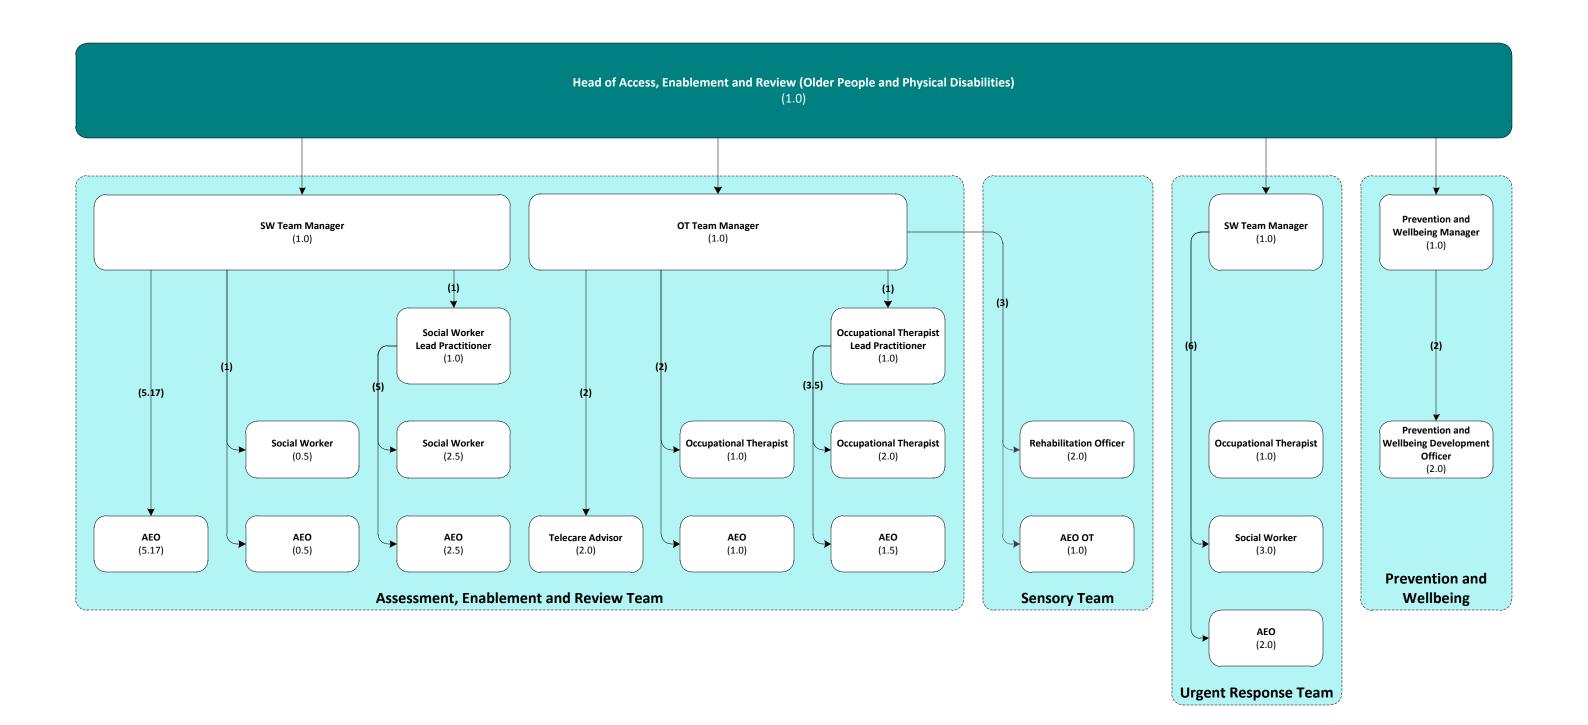

GFC 18 February 2016: Report on the Restructure of the Adults and Communities Delivery Unit APPENDIX D – New Structure

**Assistant Director** 

Legend

Head of Service

Teams

Not in LBB establishment

**Head of Service** 

GFC 18 February 2016: Report on the Restructure of the Adults and Communities Delivery Unit APPENDIX D – New Structure