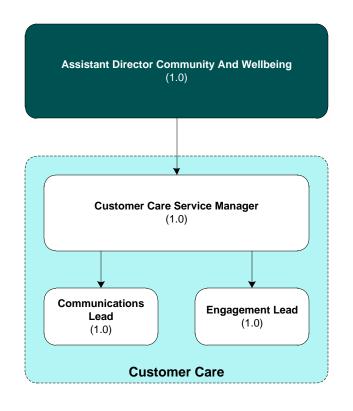

## **Customer Care Summary**

Role FTE
Communications Lead 1.00
Engagement Officer 1.00
Service Manager 1.00

Total 3.00

Legend

Assistant Director Hea

**Head of Service** 

Teams

Not in LBB establishment