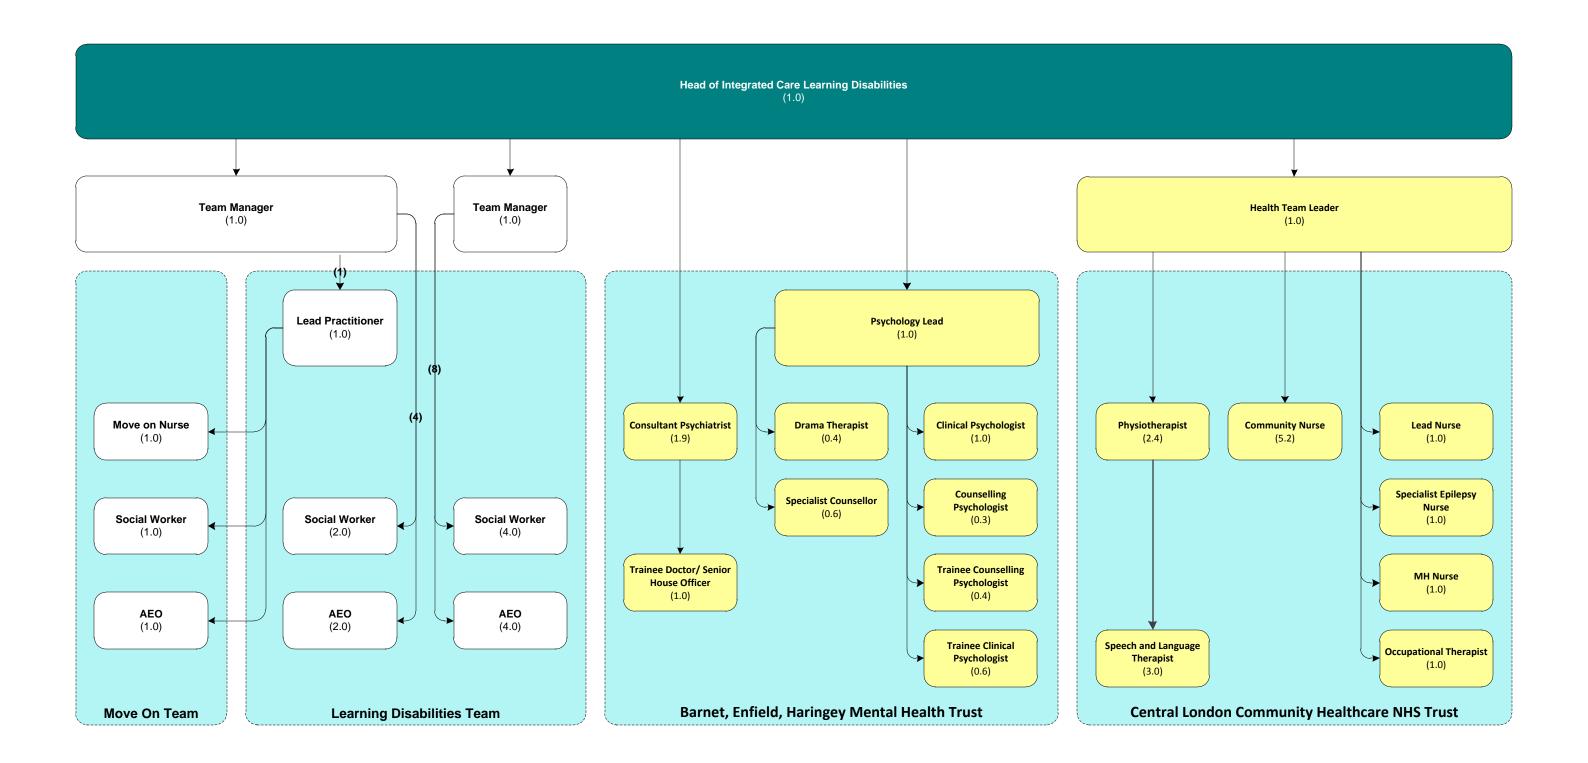

GFC 18 February 2016: Report on the Restructure of the Adults and Communities Delivery Unit APPENDIX D – New Structure