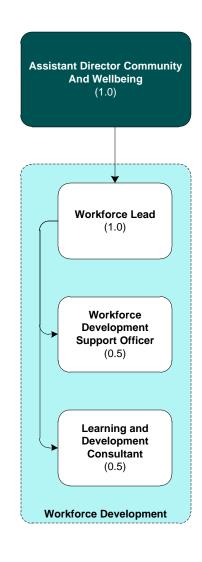

## **Workforce Development Summary**

| Role Workforce Lead Workforce Development Consultant | <b>FTE</b> 1.00 0.50 |  |
|------------------------------------------------------|----------------------|--|
| Workforce Development Support Officer                | 0.50                 |  |

Total 2.00

Legend

Assistant Director Head of Service Teams Not in LBB establishment

GFC 18 February 2016: Report on the Restructure of the Adults and Communities Delivery Unit APPENDIX D – New Structure

GFC 18 February 2016: Report on the Restructure of the Adults and Communities Delivery Unit APPENDIX D – New Structure 09/02/16 v4.1 Final