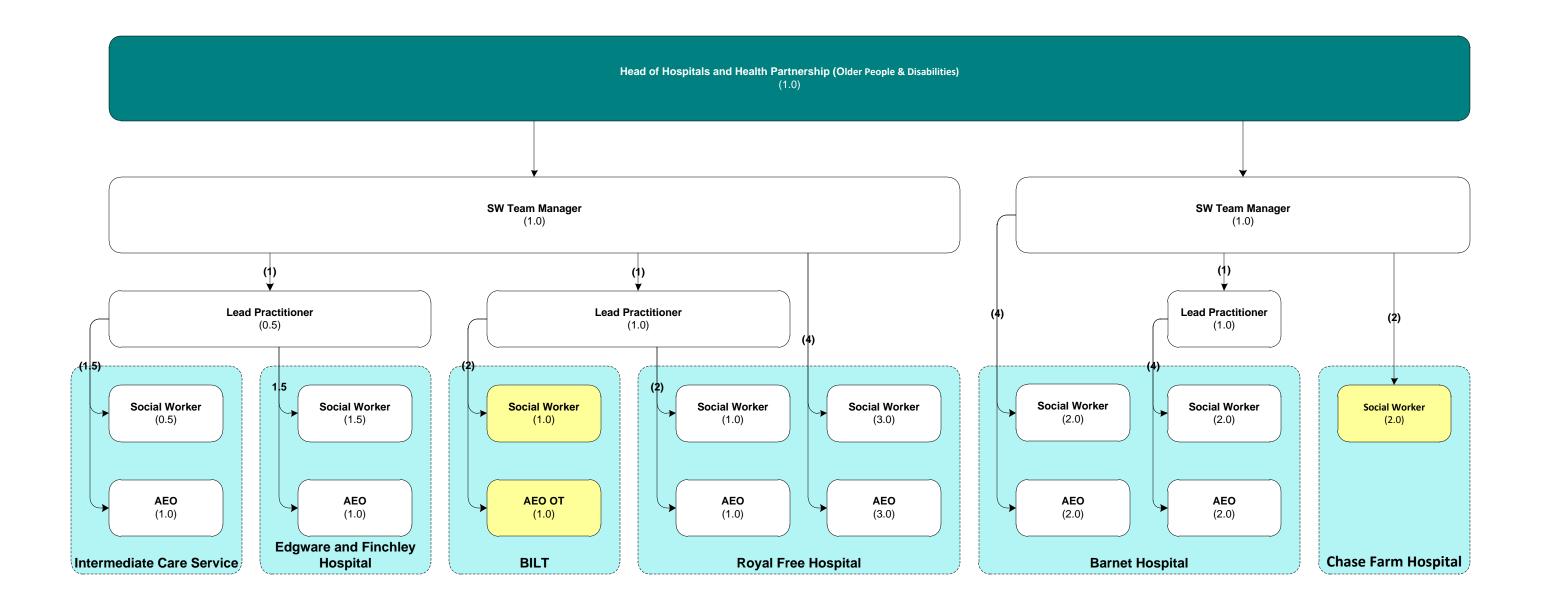

GFC 18 February 2016: Report on the Restructure of the **Adults and Communities Delivery Unit APPENDIX D – New Structure** 09/02/16 v4.1 Final

**Head of Service** 

Legend

Teams

Not in LBB establishment

GFC 18 February 2016: Report on the Restructure of the Adults and Communities Delivery Unit APPENDIX D – New Structure