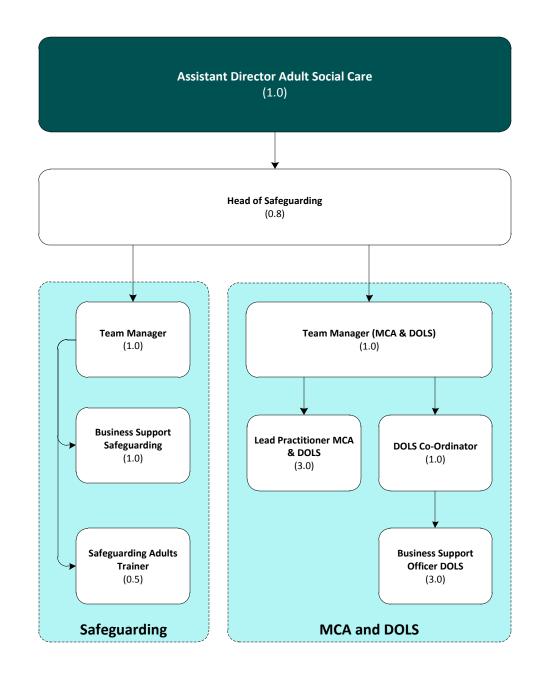

**Assistant Director** 

| Safeguarding Adults Summary             |       |
|-----------------------------------------|-------|
| Role                                    | FTE   |
| Business Support                        | 1.00  |
| Business Support Officer (DOLS)         | 3.00  |
| DOLS Coordinator                        | 1.00  |
| Head of Safeguarding                    | 1.00  |
| Lead Practitioner MCA DOLS              | 3.00  |
| Safeguarding Adults Trainer             | 0.50  |
| Team Leader (MCA & DOLS)                | 1.00  |
| Team Leader / Principal SW Safeguarding | 1.00  |
| Total                                   | 10.50 |