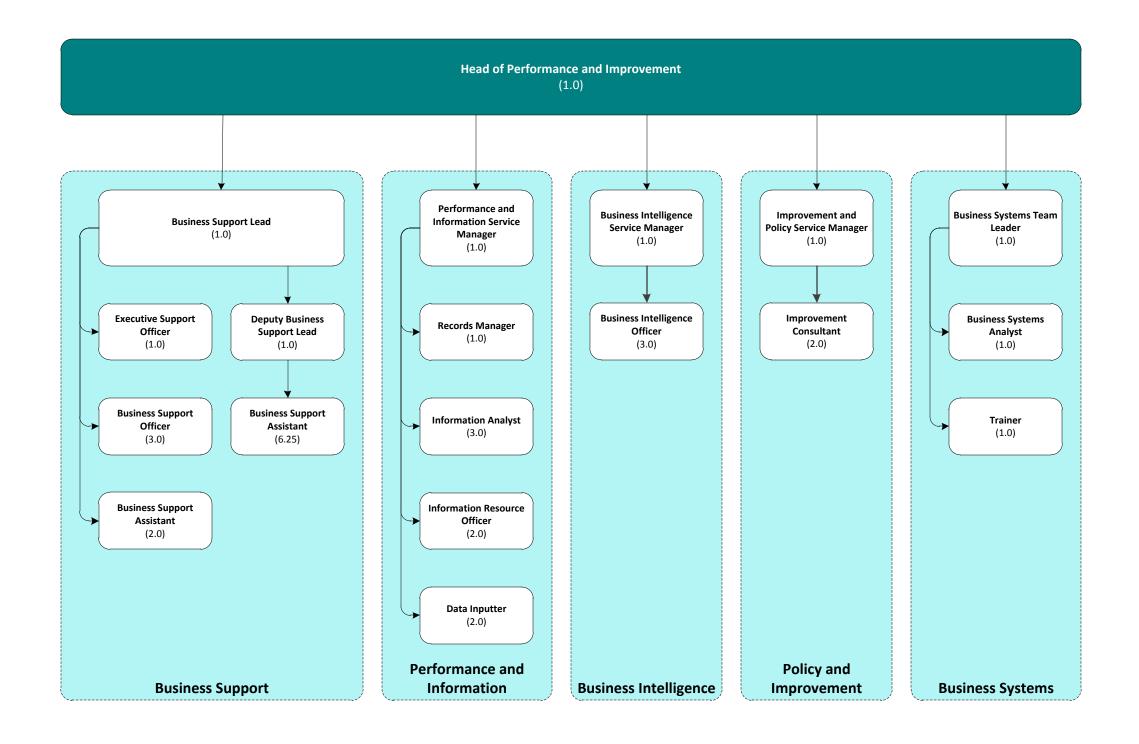

GFC 18 February 2016: Report on the Restructure of the Adults and Communities Delivery Unit APPENDIX D – New Structure

**Assistant Director** 

Legend

Head of Service

Teams

Not in LBB establishment

**Head of Service** 

Teams

Not in LBB establishment

**Assistant Director** 

GFC 18 February 2016: Report on the Restructure of the **Adults and Communities Delivery Unit APPENDIX D – New Structure** 

GFC 18 February 2016: Report on the Restructure of the **Adults and Communities Delivery Unit APPENDIX D – New Structure** 