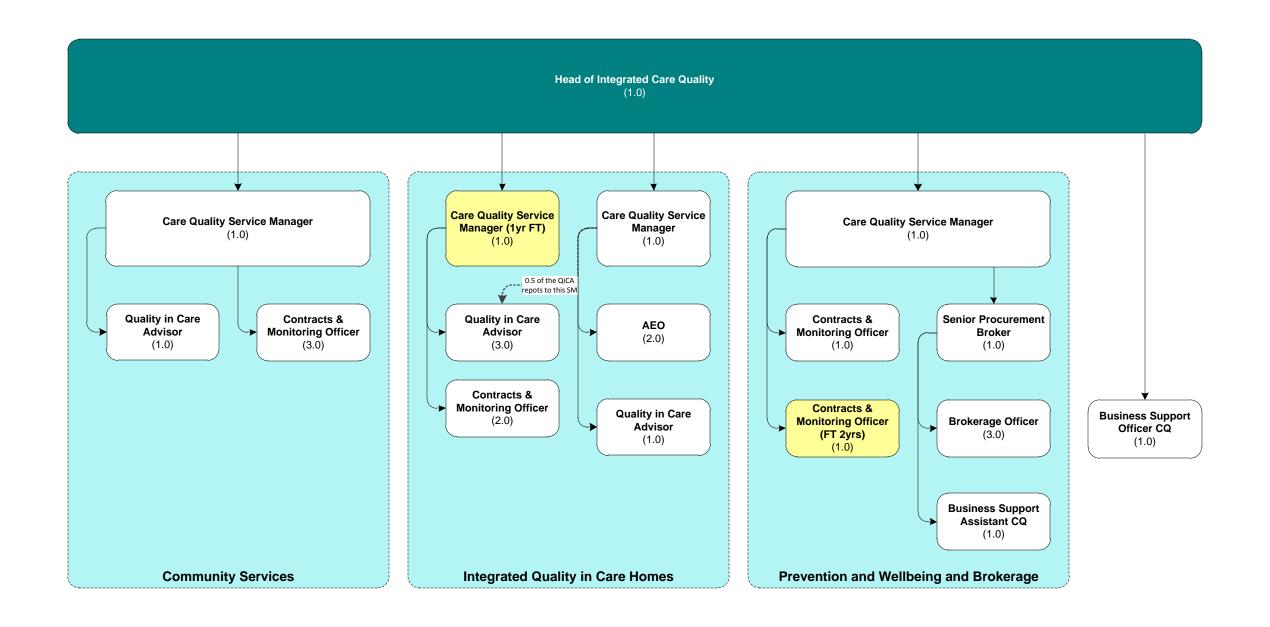

GFC 18 February 2016: Report on the Restructure of the Adults and Communities Delivery Unit APPENDIX D – New Structure